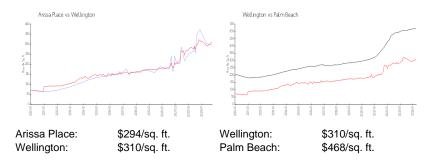

#### **Unit Information**

 MLS Number:
 RX-10980377

 Status:
 Active

 Size:
 1,113 Sq ft.

Bedrooms: 2
Full Bathrooms: 2
Half Bathrooms: 0

Parking Spaces: Garage - Detached

View:

 List Price:
 \$325,000

 List PPSF:
 \$292

 Valuated Price:
 \$330,000

 Valuated PPSF:
 \$296

The above valuated price is a baseline figure that does not take into account any specific renovation, upgrade, split, merge, or deterioration of the unit.