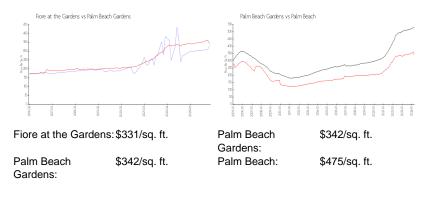

oes not take into account any specific renovation, upgrade, split, merge, or deterioration of the unit.

## **Building Information**

| Number of units:                         | 264 |
|------------------------------------------|-----|
| Number of active listings for rent:      | 0   |
| Number of active listings for sale:      | 5   |
| Building inventory for sale:             | 1%  |
| Number of sales over the last 12 months: | 11  |
| Number of sales over the last 6 months:  | 7   |
| Number of sales over the last 3 months:  | 5   |
|                                          |     |

## **Building Association Information**

Fiore at the Gardens Address: 100 Myrtlewood Dr, Palm Beach Gardens, FL 33418 Phone: +1 561-776-6262

https://www.fioreatthegardens.com/

## **Market Information**



## **Inventory for Sale**

| Fiore at the Gardens | 2% |
|----------------------|----|
| Palm Beach Gardens   | 2% |
| Palm Beach           | 3% |







Avg. Time to Close Over Last 12 Months

Fiore at the Gardens Palm Beach Gardens Palm Beach 37 days 47 days 56 days