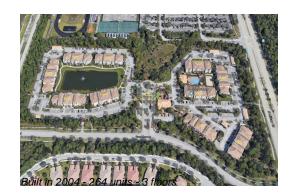

## **Building Information**

| Number of units:                         | 264 |
|------------------------------------------|-----|
| Number of active listings for rent:      | 0   |
| Number of active listings for sale:      | 5   |
| Building inventory for sale:             | 1%  |
| Number of sales over the last 12 months: | 11  |
| Number of sales over the last 6 months:  | 7   |
| Number of sales over the last 3 months:  | 5   |
|                                          |     |

## **Building Association Information**

Fiore at the Gardens Address: 100 Myrtlewood Dr, Palm Beach Gardens, FL 33418 Phone: +1 561-776-6262

https://www.fioreatthegardens.com/