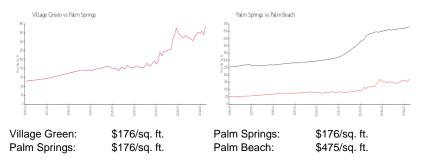

### **Inventory for Sale**

Village Green 3% Palm Springs 3%

Palm Beach 3%

# Avg. Time to Close Over Last 12 Months

Village Green 44 days
Palm Springs 44 days
Palm Beach 56 days