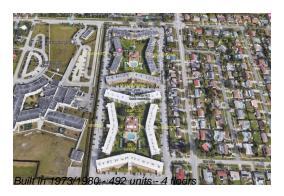

Number of units: 492
Number of active listings for rent: 0
Number of active listings for sale: 16
Building inventory for sale: 3%
Number of sales over the last 12 months: 17
Number of sales over the last 6 months: 6
Number of sales over the last 3 months: 4