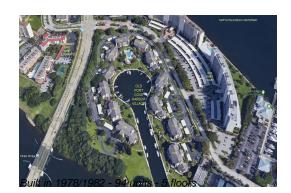

# Unit 1124 Marine Way W # D2R - Old Port Cove Harbor Village

1124 Marine Way W # D2R - 1100 Marine Way W, North Palm Beach, FL, Palm Beach 33408

# **Building Information**

| Number of units:                         | 94 |
|------------------------------------------|----|
| Number of active listings for rent:      | 0  |
| Number of active listings for sale:      | 5  |
| Building inventory for sale:             | 5% |
| Number of sales over the last 12 months: | 12 |
| Number of sales over the last 6 months:  | 7  |
| Number of sales over the last 3 months:  | 3  |
|                                          |    |