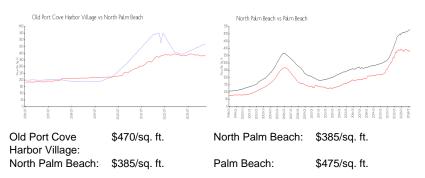

# **Inventory for Sale**

| Old Port Cove Harbor Village | 5% |
|------------------------------|----|
| North Palm Beach             | 5% |
| Palm Beach                   | 3% |

# Avg. Time to Close Over Last 12 Months

| Old Port Cove Harbor Village | 96 days |
|------------------------------|---------|
| North Palm Beach             | 68 days |
| Palm Beach                   | 56 days |