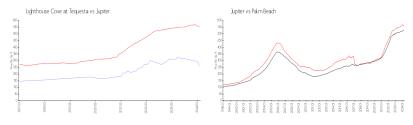

#### **Market Information**

Lighthouse Cove at \$260/sq. ft. Jupiter: \$557/sq. ft.

Tequesta:

Jupiter: \$557/sq. ft. Palm Beach: \$475/sq. ft.