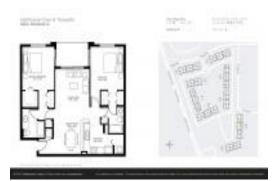

#### **Unit Information**

 MLS Number:
 RX-10980504

 Status:
 Active

 Size:
 1,200 Sq ft.

 Bedrooms:
 2

Full Bathrooms: 2
Half Bathrooms: 0

Parking Spaces: Assigned, Carport - Detached

 View:
 Garden