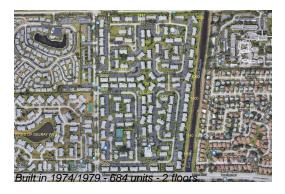

## **Building Information**

Number of units: 684
Number of active listings for rent: 0
Number of active listings for sale: 29
Building inventory for sale: 4%
Number of sales over the last 12 months: 29
Number of sales over the last 6 months: 11
Number of sales over the last 3 months: 8