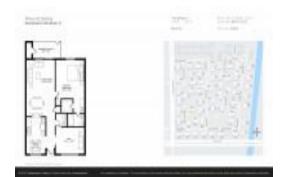

#### **Unit Information**

 MLS Number:
 RX-10980508

 Status:
 Active

 Size:
 982 Sq ft.

 Bedrooms:
 2

Bedrooms: 2
Full Bathrooms: 1
Half Bathrooms: 1

Parking Spaces: Assigned
View: Garden,Tennis
Rental Price: \$1,700
List PPSF: \$2
Valuated Price: \$168,000
Valuated PPSF: \$171