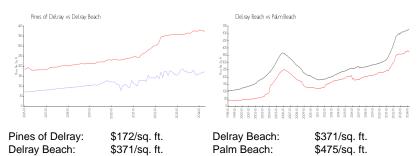

#### **Market Information**

## **Inventory for Sale**

Pines of Delray 4% Delray Beach 3% Palm Beach 3%

# Avg. Time to Close Over Last 12 Months

Pines of Delray 44 days
Delray Beach 54 days
Palm Beach 56 days