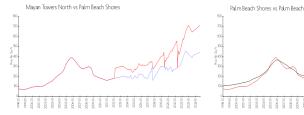

## **Market Information**

Mayan Towers North:\$442/sq. ft. Palm Beach Shores: \$712/sq. ft.

Palm Beach Shores: \$712/sq. ft.

Palm Beach: \$466/sq. ft.

#### **Inventory for Sale**

| Mayan Towers North | 1% |
|--------------------|----|
| Palm Beach Shores  | 3% |
| Palm Beach         | 4% |

# Avg. Time to Close Over Last 12 Months

| Mayan Towers North | 189 days |
|--------------------|----------|
| Palm Beach Shores  | 112 days |
| Palm Beach         | 60 days  |