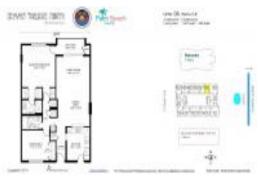

# Unit 808 - Mayan Towers North

808 - 145 S Ocean Ave, Palm Beach Shores, FL, Palm Beach 33404

#### **Unit Information**

| MLS Number:<br>Status: | RX-10980526<br>Active |
|------------------------|-----------------------|
| Size:                  | 1,047 Sq ft.          |
| Bedrooms:              | 2                     |
| Full Bathrooms:        | 2                     |
| Half Bathrooms:        | 0                     |
| Parking Spaces:        | Assigned              |
| View:                  | Intracoastal,Ocean    |
| Rental Price:          | \$6,000               |
| List PPSF:             | \$6                   |
| Valuated Price:        | \$489,000             |
| Valuated PPSF:         | \$467                 |