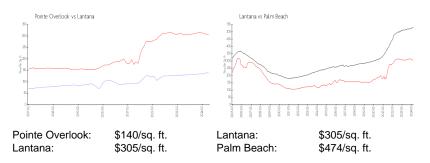

mber of active listings for rent:      |     |
| Number of active listings for sale:      |     |
| Building inventory for sale:             |     |
| Number of sales over the last 12 months: | 3   |
| Number of sales over the last 6 months:  | 1   |
| Number of sales over the last 3 months:  | 1   |

#### **Building Association Information**

Pointe Overlook Condo Association Inc 7275 East Oakridge Circle Lantana, FL 33462 (561) 586-0477

## **Recent Sales**

| Unit # | Size        | Closing Date | Sale Price | PPSF  |
|--------|-------------|--------------|------------|-------|
| В      | 1,100 sq ft | May 2024     | \$130,000  | \$118 |
|        | 1,300 sq ft | Nov 2023     | \$172,000  | \$132 |
| 35B    | 1,100 sq ft | Aug 2023     | \$115,000  | \$105 |

#### **Market Information**



## **Inventory for Sale**

| Pointe Overlook | 2% |
|-----------------|----|
| Lantana         | 6% |
| Palm Beach      | 3% |

Avg. Time to Close Over Last 12 Months

Pointe Overlook Lantana Palm Beach 47 days 58 days 57 days