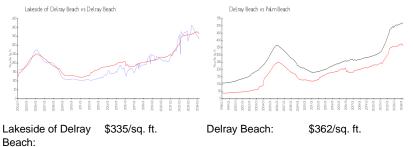

## **Market Information**

Delray Beach: \$362/sq. ft.

Palm Beach:

\$467/sq. ft.