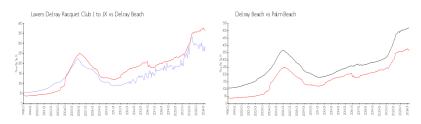

#### **Market Information**

Delray Beach:

\$362/sq. ft.

Lavers Delray \$286/sq. ft.

Racquet Club I to IX:

Delray Beach: \$362/sq. ft. Palm Beach: \$467/sq. ft.