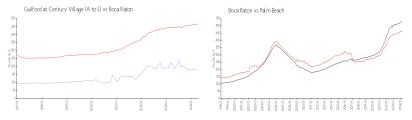

#### **Market Information**

Guilford at Century \$184/sq. ft. Boca Raton: \$463/sq. ft. Village (A to E):

Boca Raton: \$463/sq. ft. Palm Beach: \$475/sq. ft.

### Avg. Time to Close Over Last 12 Months

Guilford at Century Village (A to E) 99 days Boca Raton 57 days

Palm Beach 56 days