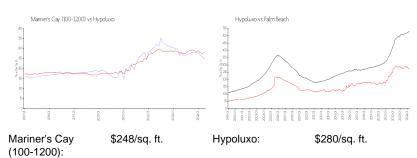

#### **Market Information**

Palm Beach:

\$475/sq. ft.

## **Inventory for Sale**

Hypoluxo:

 Mariner's Cay (100-1200)
 6%

 Hypoluxo
 2%

 Palm Beach
 3%

## Avg. Time to Close Over Last 12 Months

\$280/sq. ft.

Mariner's Cay (100-1200) 68 days Hypoluxo 64 days Palm Beach 56 days