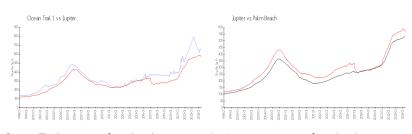

### **Market Information**

 Ocean Trail 1:
 \$668/sq. ft.
 Jupiter:
 \$566/sq. ft.

 Jupiter:
 \$566/sq. ft.
 Palm Beach:
 \$476/sq. ft.