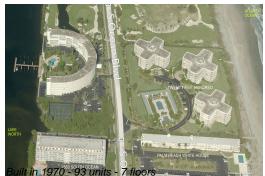

# Unit 215 - President of Palm Beach

215 - 2505 S Ocean Blvd, Palm Beach, FL, Palm Beach 33480

### **Building Information**

| Number of units:                         | 93 |
|------------------------------------------|----|
| Number of active listings for rent:      | 0  |
| Number of active listings for sale:      | 0  |
| Building inventory for sale:             | 0% |
| Number of sales over the last 12 months: | 1  |
| Number of sales over the last 6 months:  | 0  |
| Number of sales over the last 3 months:  | 0  |

# **Building Association Information**

President Of Palm Beach Condominium Inc, 2505 S Ocean Blvd, Palm Beach, FL 33480 Phone: (561) 582-5373