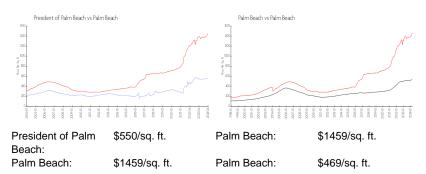

# **Market Information**

### **Inventory for Sale**

| President of Palm Beach | 0% |
|-------------------------|----|
| Palm Beach              | 4% |
| Palm Beach              | 3% |

# Avg. Time to Close Over Last 12 Months

| President of Palm Beach | 57 days |
|-------------------------|---------|
| Palm Beach              | 80 days |
| Palm Beach              | 56 days |