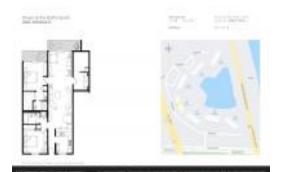

# Unit 401 S Seas Dr # 403 - Ocean at the Bluffs South (101 to 701)

401 S Seas Dr # 403 - 101 S Seas Dr, Jupiter, FL, Palm Beach 33477

#### **Unit Information**

 MLS Number:
 RX-10980866

 Status:
 Active

 Size:
 1,385 Sq ft.

 Bedrooms:
 2

Bedrooms: 2
Full Bathrooms: 2
Half Bathrooms: 0

Parking Spaces: Assigned, Vehicle Restrictions, Open, Guest

 View:
 Ocean,Pool

 Rental Price:
 \$3,850

 List PPSF:
 \$3

 Valuated Price:
 \$613,000

 Valuated PPSF:
 \$443

The above valuated price is a baseline figure that does not take into account any specific renovation, upgrade, split, merge, or deterioration of the unit.