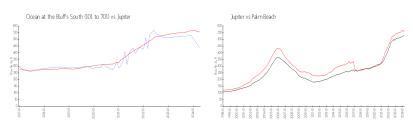

#### **Market Information**

Ocean at the Bluffs \$438/sq. ft. South (101 to 701):

Jupiter: \$557/sq. ft.

Jupiter: \$557/sq. ft.

Palm Beach: \$475/sq. ft.