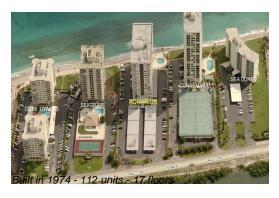

#### **Building Information**

Number of units: 112
Number of active listings for rent: 5
Number of active listings for sale: 7
Building inventory for sale: 6%
Number of sales over the last 12 months: 5
Number of sales over the last 6 months: 2
Number of sales over the last 3 months: 0