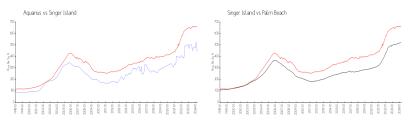

#### **Market Information**

 Aquarius:
 \$443/sq. ft.
 Singer Island:
 \$656/sq. ft.

 Singer Island:
 \$656/sq. ft.
 Palm Beach:
 \$467/sq. ft.