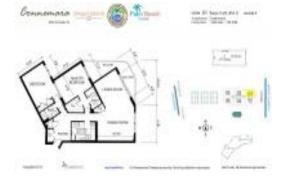

# Unit 2201 - Connemara

2201 - 5420 N Ocean Dr, Singer Island, FL, Palm Beach 33404

#### **Unit Information**

| MLS Number:     | RX-10980902                       |
|-----------------|-----------------------------------|
| Status:         | Active                            |
| Size:           | 1,640 Sq ft.                      |
| Bedrooms:       | 2                                 |
| Full Bathrooms: | 2                                 |
| Half Bathrooms: | 0                                 |
| Parking Spaces: | Garage - Detached, Guest, Vehicle |
|                 | Restrictions                      |
| View:           | Intracoastal,Ocean                |
| List Price:     | \$746,000                         |
| List PPSF:      | \$455                             |
| Valuated Price: | \$749,000                         |
| Valuated PPSF:  | \$501                             |