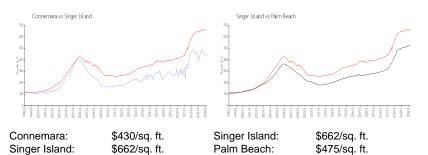

#### Inventory for Sale

| Connemara     | 5% |
|---------------|----|
| Singer Island | 4% |
| Palm Beach    | 3% |