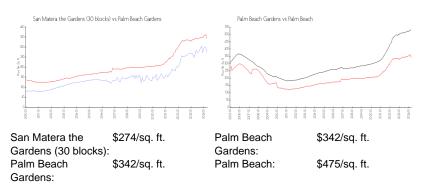

### **Market Information**

### **Inventory for Sale**

| San Matera the Gardens (30 blocks) | 2% |
|------------------------------------|----|
| Palm Beach Gardens                 | 2% |
| Palm Beach                         | 3% |

### Avg. Time to Close Over Last 12 Months

| San Matera the Gardens (30 blocks) | 40 days |
|------------------------------------|---------|
| Palm Beach Gardens                 | 47 days |

Palm Beach

56 days