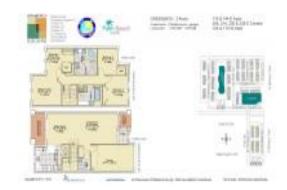

#### **Unit Information**

 MLS Number:
 RX-10980963

 Status:
 Active

 Size:
 2,214 Sq ft.

Bedrooms: 3
Full Bathrooms: 2
Half Bathrooms: 1

Parking Spaces: Garage - Attached

 View:
 Garden

 Rental Price:
 \$3,150