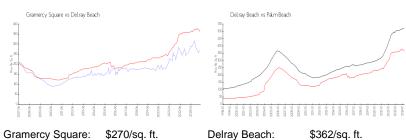

 List PPSF:
 \$1

 Valuated Price:
 \$461,000

 Valuated PPSF:
 \$270

The above valuated price is a baseline figure that does not take into account any specific renovation, upgrade, split, merge, or deterioration of the unit.

## **Market Information**

Delray Beach: \$362/sq. ft. Palm Beach: \$467/sq. ft.