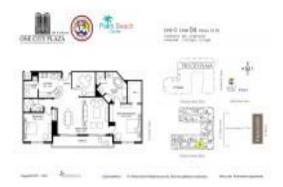

# Unit 1604 - One City Plaza

1604 - 801 S Olive Av, West Palm Beach, FL, Palm Beach 33401

#### **Unit Information**

 MLS Number:
 RX-10980984

 Status:
 Active

 Size:
 1,475 Sq ft.

Bedrooms: 2 Full Bathrooms: 2 Half Bathrooms: 0

Parking Spaces: 2+ Spaces, Assigned, Garage -

Building, Under Building