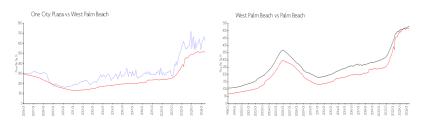

#### **Market Information**

One City Plaza: \$627/sq. ft. West Palm Beach: \$515/sq. ft. West Palm Beach: \$476/sq. ft. Palm Beach: \$476/sq. ft.