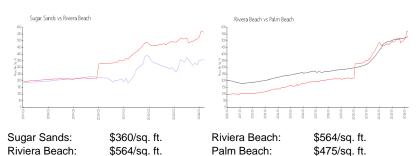

## **Inventory for Sale**

Sugar Sands5%Riviera Beach3%Palm Beach3%

#### Avg. Time to Close Over Last 12 Months

Sugar Sands 72 days Riviera Beach 79 days

Palm Beach 56 days