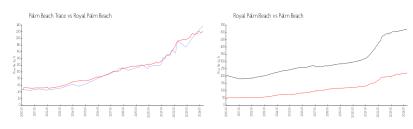

#### **Market Information**

Palm Beach Trace: \$238/sq. ft. Royal Palm Beach: \$223/sq. ft. Royal Palm Beach: \$223/sq. ft. Palm Beach: \$467/sq. ft.