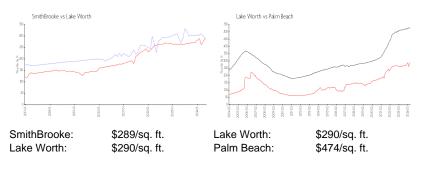

#### **Inventory for Sale**

| SmithBrooke | 1% |
|-------------|----|
| Lake Worth  | 4% |
| Palm Beach  | 3% |

## Avg. Time to Close Over Last 12 Months

| SmithBrooke | 41 days |
|-------------|---------|
| Lake Worth  | 46 days |
| Palm Beach  | 57 days |