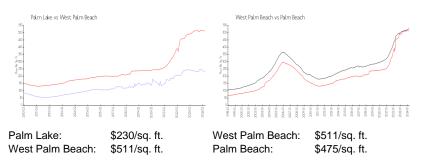

#### Inventory for Sale

| Palm Lake       | 2% |
|-----------------|----|
| West Palm Beach | 4% |
| Palm Beach      | 3% |

## Avg. Time to Close Over Last 12 Months

| Palm Lake       | 27 days |
|-----------------|---------|
| West Palm Beach | 52 days |
| Palm Beach      | 56 days |

Built im 1991 - 304 units 2 floors