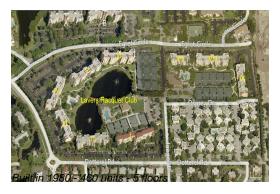

#### **Building Information**

Number of units: 460
Number of active listings for rent: 16
Number of active listings for sale: 14
Building inventory for sale: 3%
Number of sales over the last 12 months: 21
Number of sales over the last 6 months: 9
Number of sales over the last 3 months: 6