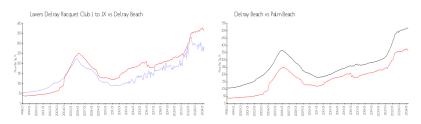

#### **Market Information**

Delray Beach:

\$362/sq. ft.

Lavers Delray \$286/sq. ft.

Racquet Club I to IX:

Delray Beach: \$362/sq. ft. Palm Beach: \$467/sq. ft.