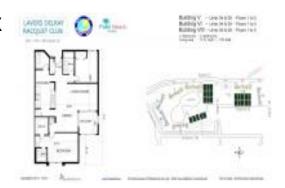

#### **Unit Information**

 MLS Number:
 RX-10981083

 Status:
 Active

 Size:
 1,175 Sq ft.

Bedrooms: 2 Full Bathrooms: 2 Half Bathrooms: 0

Parking Spaces: Assigned, Guest

 View:
 Lake

 Rental Price:
 \$4,600