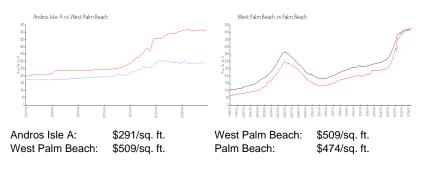

## **Market Information**

### **Inventory for Sale**

| Andros Isle A   | 0% |
|-----------------|----|
| West Palm Beach | 3% |
| Palm Beach      | 3% |