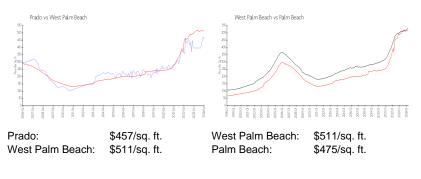

## **Market Information**

## **Inventory for Sale**

| Prado           | 2% |
|-----------------|----|
| West Palm Beach | 4% |
| Palm Beach      | 3% |

# Avg. Time to Close Over Last 12 Months

| Prado           | 58 days |
|-----------------|---------|
| West Palm Beach | 52 days |
| Palm Beach      | 56 days |