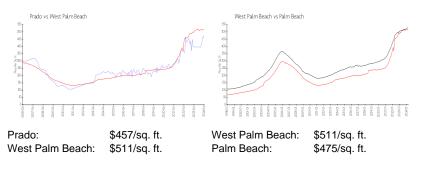

## **Market Information**

## **Inventory for Sale**

| Prado           | 2% |
|-----------------|----|
| West Palm Beach | 4% |
| Palm Beach      | 3% |

# Avg. Time to Close Over Last 12 Months

| Prado           | 58 days |
|-----------------|---------|
| West Palm Beach | 52 days |
| Palm Beach      | 56 days |