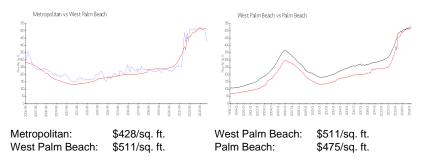

# **Market Information**

#### **Inventory for Sale**

| Metropolitan    | 6% |
|-----------------|----|
| West Palm Beach | 4% |
| Palm Beach      | 3% |

# Avg. Time to Close Over Last 12 Months

| Metropolitan    | 76 days |
|-----------------|---------|
| West Palm Beach | 52 days |
| Palm Beach      | 56 days |

1H