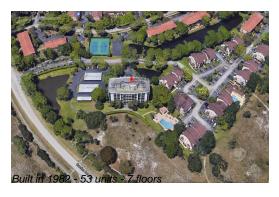

### **Building Information**

Number of units: 53
Number of active listings for rent: 0
Number of active listings for sale: 6
Building inventory for sale: 11%
Number of sales over the last 12 months: 3
Number of sales over the last 6 months: 2
Number of sales over the last 3 months: 1