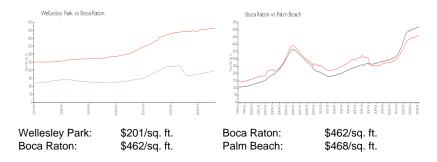

## **Inventory for Sale**

Wellesley Park 11%
Boca Raton 3%
Palm Beach 3%

#### Avg. Time to Close Over Last 12 Months

Wellesley Park 156 days
Boca Raton 57 days
Palm Beach 56 days