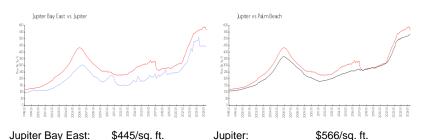

#### **Market Information**

Palm Beach:

\$476/sq. ft.

### Avg. Time to Close Over Last 12 Months

\$566/sq. ft.

Jupiter Bay East76 daysJupiter67 daysPalm Beach57 days