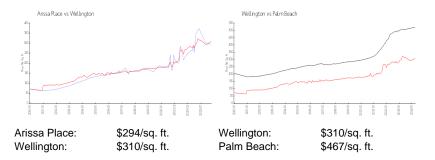

#### **Unit Information**

 MLS Number:
 RX-10981229

 Status:
 Active

 Size:
 1,025 Sq ft.

Bedrooms: 2
Full Bathrooms: 2
Half Bathrooms: 0

Parking Spaces: Garage - Detached,Guest View: Canal,Garden,Pond

 List Price:
 \$325,000