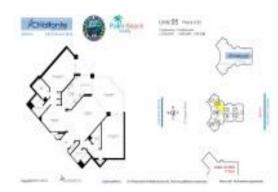

# Unit 1605 - Chalfonte South

1605 - 550 S Ocean Blvd, Boca Raton, FL, Palm Beach 33432

#### **Unit Information**

| MLS Number:     | RX-10981322                   |
|-----------------|-------------------------------|
| Status:         | Active                        |
| Size:           | 1,712 Sq ft.                  |
| Bedrooms:       | 2                             |
| Full Bathrooms: | 2                             |
| Half Bathrooms: | 0                             |
| Parking Spaces: | Assigned,Covered,Garage -     |
|                 | Building,Guest,Under Building |
| View:           | Ocean,Pool                    |
| List Price:     | \$2,050,000                   |
| List PPSF:      | \$1,197                       |
| Valuated Price: | \$1,679,000                   |
| Valuated PPSF:  | \$1,160                       |