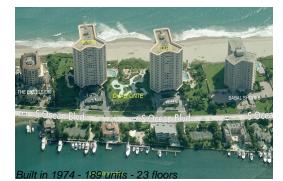

# Unit 1605 - Chalfonte South

1605 - 550 S Ocean Blvd, Boca Raton, FL, Palm Beach 33432

#### **Building Information**

| Number of units:                         | 189 |
|------------------------------------------|-----|
| Number of active listings for rent:      | 1   |
| Number of active listings for sale:      | 11  |
| Building inventory for sale:             | 5%  |
| Number of sales over the last 12 months: | 11  |
| Number of sales over the last 6 months:  | 9   |
| Number of sales over the last 3 months:  | 7   |
|                                          |     |