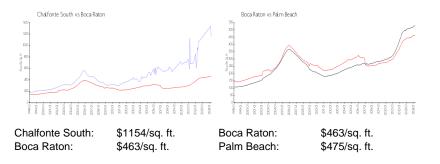

#### **Market Information**

**Inventory for Sale** 

| Chalfonte South | 6% |
|-----------------|----|
| Boca Raton      | 3% |
| Palm Beach      | 3% |

## Avg. Time to Close Over Last 12 Months

| Chalfonte South | 24 days |
|-----------------|---------|
| Boca Raton      | 57 days |
| Palm Beach      | 56 days |