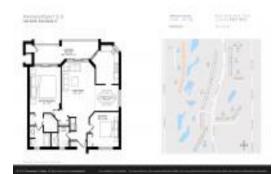

# Unit 3810 Via Poinciana # 401 - Poinciana Place 1-9

3810 Via Poinciana # 401 - 3826 Via Poinciana, Lake Worth, FL, Palm Beach 33467

#### **Unit Information**

 MLS Number:
 RX-10981380

 Status:
 Active

 Size:
 1,130 Sq ft.

 Bedrooms:
 2

Full Bathrooms: 2
Half Bathrooms: 0

Parking Spaces: Assigned, Guest, Vehicle Restrictions

 View:
 Garden,Golf

 List Price:
 \$249,500

 List PPSF:
 \$221

 Valuated Price:
 \$203,000

 Valuated PPSF:
 \$180

The above valuated price is a baseline figure that does not take into account any specific renovation, upgrade, split, merge, or deterioration of the unit.