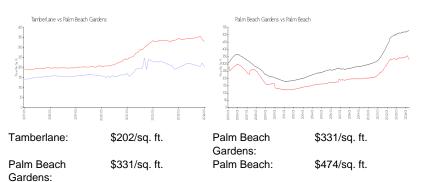

 List PPSF:
 \$2

 Valuated Price:
 \$194,000

 Valuated PPSF:
 \$202

The above valuated price is a baseline figure that does not take into account any specific renovation, upgrade, split, merge, or deterioration of the unit.