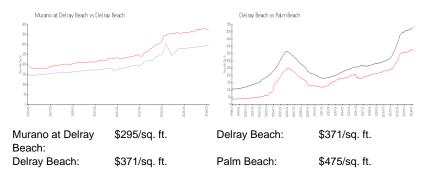

### **Market Information**

| Murano at Delray Beach | 3% |
|------------------------|----|
| Delray Beach           | 3% |
| Palm Beach             | 3% |