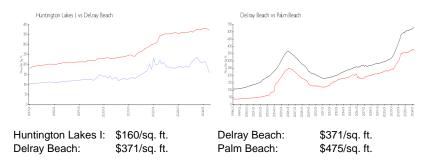

### Inventory for Sale

| Huntington Lakes I | 4% |
|--------------------|----|
| Delray Beach       | 3% |
| Palm Beach         | 3% |

## Avg. Time to Close Over Last 12 Months

| Huntington Lakes I | 34 days |
|--------------------|---------|
| Delray Beach       | 54 days |
| Palm Beach         | 56 days |