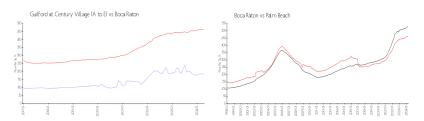

#### **Market Information**

Guilford at Century \$184/sq. ft. Boca Raton: \$463/sq. ft. Village (A to E):

Boca Raton: \$463/sq. ft. Palm Beach: \$475/sq. ft.

### **Inventory for Sale**

Guilford at Century Village (A to E) 3%
Boca Raton 3%
Palm Beach 3%

## Avg. Time to Close Over Last 12 Months

Guilford at Century Village (A to E) 99 days Boca Raton 57 days

Palm Beach 56 days