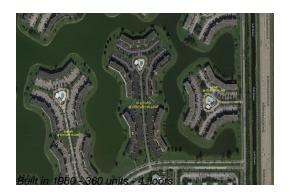

Number of units: 360
Number of active listings for rent: 0
Number of active listings for sale: 12
Building inventory for sale: 3%
Number of sales over the last 12 months: 25
Number of sales over the last 6 months: 13
Number of sales over the last 3 months: 7