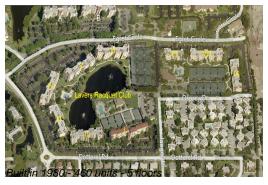

#### **Building Information**

Number of units: 460
Number of active listings for rent: 16
Number of active listings for sale: 14
Building inventory for sale: 3%
Number of sales over the last 12 months: 21
Number of sales over the last 6 months: 9
Number of sales over the last 3 months: 6

### **Building Association Information**

Lavers Of Delray Racquet Club, Delray Racquet Club Association, Inc 610 Egret Circle Delray Beach, FL 33444-7930 (561) 276-3792