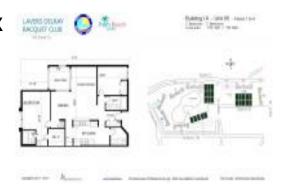

# Unit 9305 - Lavers Delray Racquet Club I to IX

9305 - 950 Egret Cir, Delray Beach, FL, Palm Beach 33444

#### **Unit Information**

 MLS Number:
 RX-10981478

 Status:
 Active

 Size:
 1,280 Sq ft.

Bedrooms: 2 Full Bathrooms: 2 Half Bathrooms: 0

Parking Spaces: Assigned, Guest

 View:
 Tennis

 Rental Price:
 \$2,300