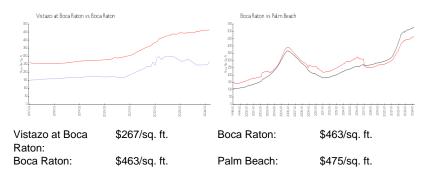

## **Unit Information**

| MLS Number:<br>Status: | RX-10981531<br>Active                  |
|------------------------|----------------------------------------|
| Size:                  | 2,436 Sq ft.                           |
| Bedrooms:              | 3                                      |
| Full Bathrooms:        | 3                                      |
| Half Bathrooms:        | 1                                      |
| Parking Spaces:        | 2+ Spaces, Driveway, Garage - Attached |
| View:                  | Canal,Garden                           |
| Rental Price:          | \$4,500                                |
| List PPSF:             | \$2                                    |
| Valuated Price:        | \$523,000                              |
| Valuated PPSF:         | \$267                                  |

The above valuated price is a baseline figure that does not take into account any specific renovation, upgrade, split, merge, or deterioration of the unit.