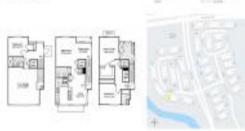

# Unit 661 NW 38th Cir - Vistazo at Boca Raton

661 NW 38th Cir - 3600-3857 NW 5 Ter, Boca Raton, FL, Palm Beach 33431

## **Unit Information**

| MLS Number:<br>Status: | RX-10981531<br>Active                  |
|------------------------|----------------------------------------|
| Size:                  | 2,436 Sq ft.                           |
| Bedrooms:              | 3                                      |
| Full Bathrooms:        | 3                                      |
| Half Bathrooms:        | 1                                      |
| Parking Spaces:        | 2+ Spaces, Driveway, Garage - Attached |
| View:                  | Canal,Garden                           |
| Rental Price:          | \$4,500                                |
| List PPSF:             | \$2                                    |
| Valuated Price:        | \$523,000                              |
| Valuated PPSF:         | \$267                                  |