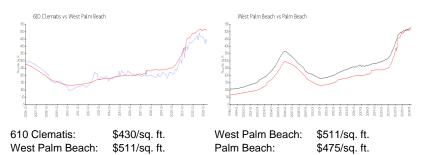

#### **Market Information**

| 610 Clematis    | 5% |
|-----------------|----|
| West Palm Beach | 4% |
| Palm Beach      | 3% |