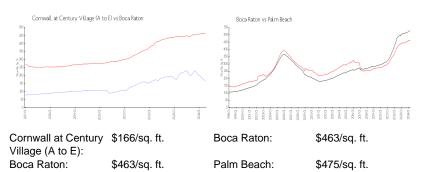

|  |
| View:                                        |  |
| Rental Price:                                |  |
| List PPSF:                                   |  |
| Valuated Price:                              |  |
| Valuated PPSF:                               |  |

RX-10981545 Active 864 Sq ft. 1 1 Assigned,Guest Lake \$3,000 \$3 \$127,000 \$169

The above valuated price is a baseline figure that does not take into account any specific renovation, upgrade, split, merge, or deterioration of the unit.

### **Building Information**

| 400 |
|-----|
| 0   |
| 16  |
| 4%  |
| 17  |
| 10  |
| 6   |
|     |

## **Building Association Information**

Century Village at Boca Raton Address: 19296 Lyons Rd, Boca Raton, FL 33434 Phone: +1 561-451-1211

### **Market Information**



#### **Inventory for Sale**

| Cornwall at Century Village (A to E) | 4% |
|--------------------------------------|----|
| Boca Raton                           | 3% |
| Palm Beach                           | 3% |

# Avg. Time to Close Over Last 12 Months

| Cornwall at Century Village (A to E) | 50 days |
|--------------------------------------|---------|
| Boca Raton                           | 57 days |
| Palm Beach                           | 56 days |



W 1104



X