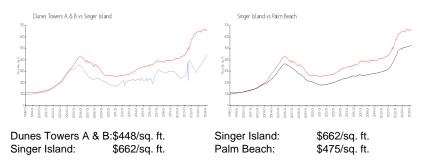

## **Inventory for Sale**

| Dunes Towers A & B | 9% |
|--------------------|----|
| Singer Island      | 4% |
| Palm Beach         | 3% |

Dunes Towers A & B Singer Island Palm Beach 111 days 80 days 56 days