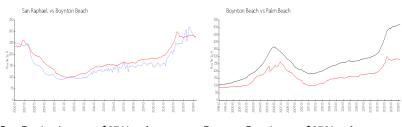

### **Market Information**

San Raphael: \$271/sq. ft. Boynton Beach: \$276/sq. ft. Boynton Beach: \$276/sq. ft. Palm Beach: \$468/sq. ft.

#### **Inventory for Sale**

 San Raphael
 3%

 Boynton Beach
 2%

 Palm Beach
 3%

## Avg. Time to Close Over Last 12 Months

San Raphael 32 days Boynton Beach 48 days Palm Beach 56 days