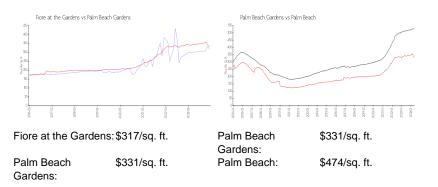

# Inventory for Sale

| Fiore at the Gardens | 2% |
|----------------------|----|
| Palm Beach Gardens   | 2% |
| Palm Beach           | 3% |

# Avg. Time to Close Over Last 12 Months

| Fiore at the Gardens | 39 days |
|----------------------|---------|
| Palm Beach Gardens   | 49 days |
| Palm Beach           | 57 days |