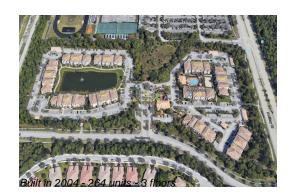

# **Building Information**

| Number of units:                         | 264 |
|------------------------------------------|-----|
| Number of active listings for rent:      | 0   |
| Number of active listings for sale:      | 5   |
| Building inventory for sale:             | 1%  |
| Number of sales over the last 12 months: | 12  |
| Number of sales over the last 6 months:  | 8   |
| Number of sales over the last 3 months:  | 6   |
|                                          |     |

# **Building Association Information**

Fiore at the Gardens Address: 100 Myrtlewood Dr, Palm Beach Gardens, FL 33418 Phone: +1 561-776-6262

https://www.fioreatthegardens.com/