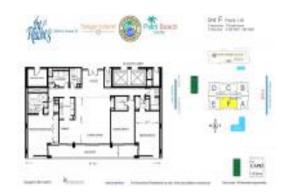

## Unit 16-F - Reaches

16-F - 5280 N Ocean Dr, Singer Island, FL, Palm Beach 33404

#### **Unit Information**

 MLS Number:
 RX-10981637

 Status:
 Active

 Size:
 2,200 Sq ft.

 Bedrooms:
 3

Full Bathrooms: 2
Half Bathrooms: 1

Parking Spaces: Assigned, Guest, Garage - Building

View: Intracoastal,Ocean