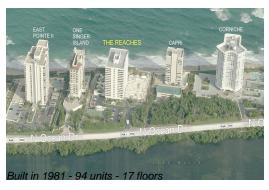

#### **Building Information**

Number of units: 94
Number of active listings for rent: 7
Number of active listings for sale: 2
Building inventory for sale: 2%
Number of sales over the last 12 months: 1
Number of sales over the last 6 months: 0
Number of sales over the last 3 months: 0

## **Building Association Information**

Reaches Condominium Association 5280 N Ocean Drive Riviera Beach, FL 33404-2660 (561) 844-5280