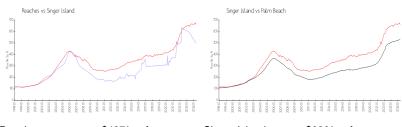

## **Market Information**

Reaches: \$497/sq. ft. Singer Island: \$660/sq. ft. Singer Island: \$4660/sq. ft. Palm Beach: \$476/sq. ft.