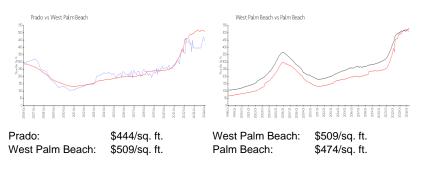

### **Market Information**

### **Inventory for Sale**

| Prado           | 1% |
|-----------------|----|
| West Palm Beach | 3% |
| Palm Beach      | 3% |

## Avg. Time to Close Over Last 12 Months

| Prado           | 58 days |
|-----------------|---------|
| West Palm Beach | 53 days |
| Palm Beach      | 57 days |