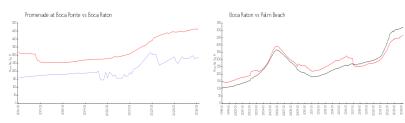

## **Market Information**

Promenade at Boca \$287/sq. ft.

Pointe:

Boca Raton: \$462/sq. ft.

Boca Raton:

\$462/sq. ft.

Palm Beach: \$468/sq. ft.