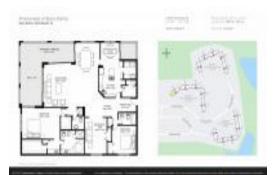

# Unit 7233 Promenade Dr # A-701 - Promenade at Boca Pointe

7233 Promenade Dr# A-701 - 7129 Promenade Dr, Boca Raton, FL, Palm Beach 33433

#### **Unit Information**

 MLS Number:
 RX-10981683

 Status:
 Active

 Size:
 3,069 Sq ft.

Bedrooms: 3
Full Bathrooms: 2
Half Bathrooms: 1

Parking Spaces: Assigned, Carport -

Detached, Covered, Deeded, Guest

 View:
 Canal,Golf,Pond

 List Price:
 \$599,000

 List PPSF:
 \$195

 Valuated Price:
 \$733,000

 Valuated PPSF:
 \$295

The above valuated price is a baseline figure that does not take into account any specific renovation, upgrade, split, merge, or deterioration of the unit.