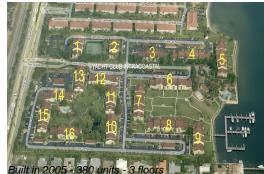

# Unit 12104 - Yacht Club Intracoastal

12104 - 103-180 Yacht Club Wy, Hypoluxo, FL, Palm Beach 33462

#### **Building Information**

| Number of units:                         | 380 |
|------------------------------------------|-----|
| Number of active listings for rent:      | 15  |
| Number of active listings for sale:      | 10  |
| Building inventory for sale:             | 2%  |
| Number of sales over the last 12 months: | 28  |
| Number of sales over the last 6 months:  | 13  |
| Number of sales over the last 3 months:  | 6   |