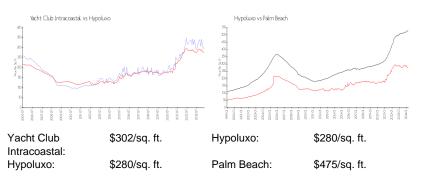

#### **Inventory for Sale**

| Yacht Club Intracoastal | 3% |
|-------------------------|----|
| Hypoluxo                | 2% |
| Palm Beach              | 3% |

## Avg. Time to Close Over Last 12 Months

| Yacht Club Intracoastal | 76 days |
|-------------------------|---------|
| Hypoluxo                | 64 days |
| Palm Beach              | 56 days |