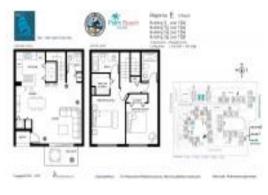

# **Unit Information**

| MLS Number:<br>Status: | RX-10981707<br>Active |
|------------------------|-----------------------|
| Size:                  | 1,124 Sq ft.          |
| Bedrooms:              | 2                     |
| Full Bathrooms:        | 2                     |
| Half Bathrooms:        | 1                     |
| Parking Spaces:        | 2+ Spaces,Open        |
| View:                  | Garden                |
| Rental Price:          | \$2,300               |
| List PPSF:             | \$2                   |
| Valuated Price:        | \$305,000             |
| Valuated PPSF:         | \$271                 |