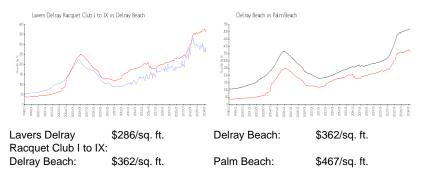

## **Market Information**

# Inventory for Sale

| Lavers Delray Racquet Club I to IX | 3% |
|------------------------------------|----|
| Delray Beach                       | 2% |
| Palm Beach                         | 3% |

## Avg. Time to Close Over Last 12 Months

| Lavers Delray Racquet Club I to IX | 87 days |
|------------------------------------|---------|
| Delray Beach                       | 54 days |
| Palm Beach                         | 56 days |